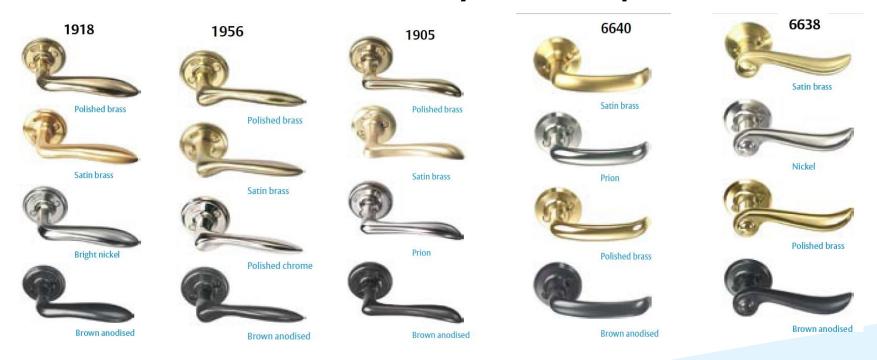

## Door handles – different finishing definitions

• **Bright chrome** 011: polished finish, very high

corrosion protection

• **Satin chrome** 013: satin brushed finish, very high

corrosion protection

Polished brass020: highly polished, not recommended

in corrosion environment

• **Satin brass** 021: satin finished, not recommended

in corrosion environment

Brown oxidised 044: not recommended

in corrosion environment

### **Additional choice – delivery time to be specified:**