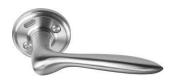

# Viking Window AS product information

# Handles for windows and doors

09.01.2014



## Door handles – different finishing definitions

• **Bright chrome** 011: polished finish, very high

corrosion protection

• **Satin chrome** 013: satin brushed finish, very high

corrosion protection

Polished brass020: highly polished, not recommended

in corrosion environment

• **Satin brass** 021: satin finished, not recommended

in corrosion environment

Brown oxidised 044: not recommended

in corrosion environment



### **Door Handles**

#### **Standard handles:**



Assa 6640 satin chrome



Assa 1956 satin chrome

### **Additional choice – delivery time to be specified:**