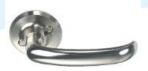

# Viking Window AS product information

# Handles for windows and doors

09.01.2014



## Door handles – different finishing definitions

• **Bright chrome** 011: polished finish, very high

corrosion protection

• **Satin chrome** 013: satin brushed finish, very high

corrosion protection

Polished brass020: highly polished, not recommended

in corrosion environment

• **Satin brass** 021: satin finished, not recommended

in corrosion environment

Brown oxidised 044: not recommended

in corrosion environment



### **Door Handles**

#### **Standard handles:**



Assa 6640 satin chrome



Assa 1956 satin chrome

### **Additional choice – delivery time to be specified:**